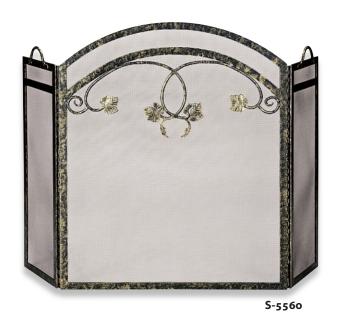

# Antique Gold

S-5527

S-5513

S-5560 3 Fold Antique Gold Wrought Iron Screen with Top Leaf Design 35" High x 52" Wide (30 lbs.)

S-5527 3 Panel Antique Gold Cast Aluminum Screen with Removable Mesh 35" High x 55" Wide (32.9 lbs.)